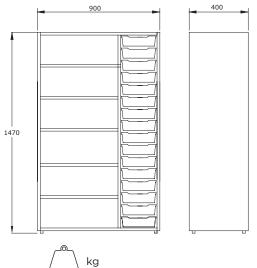

# Tall cabinet with side shelves and drawers

**ASA403** 

## **Description**

1470 mm tall cabinet with side shelves. It offers organized storage for various items, along with drawers. Its practical and functional design makes it ideal for all types of spaces.

#### **Components**

Sides, base, top, and shelves:

- 19 mm thick particleboard with 2 mm PVC edging and decorative laminate surfaces.

Back panel:

- 10 mm thick particleboard with decorative laminate surface.

#### Feet.

- 40 mm high PVC.