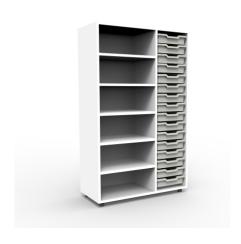

# Tall cabinet with side shelves and drawers

**ASA403** 

## **Description**

1470 mm tall cabinet with side shelves. It offers organized storage for various items, along with drawers. Its practical and functional design makes it ideal for all types of spaces.