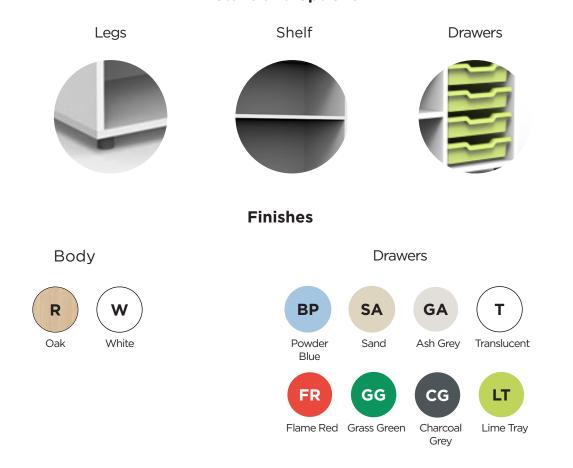

# Tall cabinet with side shelves and drawers

**ASA403** 







## **Description**

1470 mm tall cabinet with side shelves. It offers organized storage for various items, along with drawers. Its practical and functional design makes it ideal for all types of spaces.

#### **Components**

Sides, base, top, and shelves:

- 19 mm thick particleboard with 2 mm PVC edging and decorative laminate surfaces.

Back panel:

- 10 mm thick particleboard with decorative laminate surface.

#### Feet.

- 40 mm high PVC.

#### Main features

- Dismountable.
- Easy and quick assembly.
- Adjustable leveling feet.
- Back panel provides increased rigidity and stability.
- Rounded edges.
- Drawer space designed to combine large and small drawers.



## **Details and options**



### Maintenance

- Check the joints between parts.
- Check the condition of the legs.
- Check the condition of the shelves to ensure there are no breaks and/or cracks, and check their side brackets.
- Check the condition of the drawers.

## Cleaning

- Remove dust with a dry cloth or brush. Clean with a sponge or cloth using neutral soap or a mixture of water and vinegar. For embedded dirt, grease, or stains, ammonia can be used.