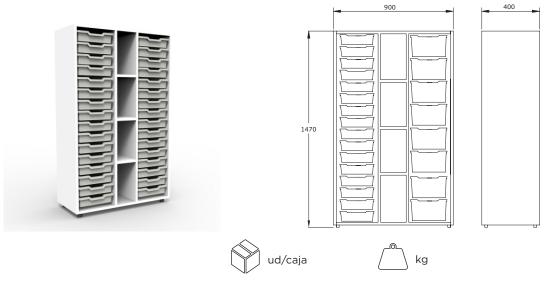

## Cabinet with central shelves and drawers

ASA404

Description

Tall cabinet with evenly distributed central shelves offers organized storage, along with drawers. Its practical and functional design makes it ideal for all types of spaces.

### Components

Sides, base, top, and shelves:

- 19 mm thick particleboard with 2 mm PVC edging and decorative laminate surfaces.

Back panel:

- 10 mm thick particleboard with decorative laminate surface.

Feet:

## Main features

- Dismountable.
- Easy and quick assembly.
- Adjustable leveling feet.
- Back panel provides increased rigidity and stability.
- Rounded edges.
- Drawer space designed to combine large and small drawers.