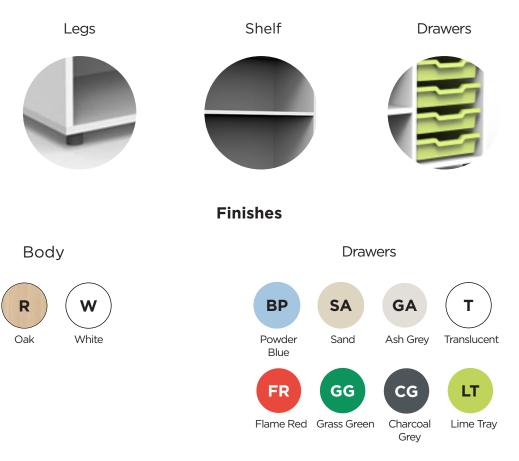

### Components

Sides, base, top, and shelves:

- 19 mm thick particleboard with 2 mm PVC edging and decorative laminate surfaces.

Back panel:

- 10 mm thick particleboard with decorative laminate surface.

Feet:

## **Details and options**