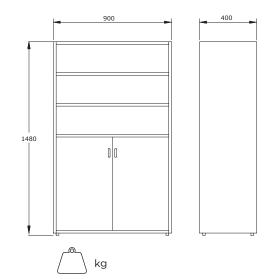

# Tall cabinet with upper shelves and doors

ud/caja

1470 mm tall cabinet with two lower doors, three upper shelves, and two internal ones offers organized storage for various items. Its practical and functional design makes it ideal for all types of spaces.

## **Components**

Sides, base, top, and shelves:

- 19 mm thick particleboard with 2 mm PVC edging and decorative laminate surfaces.

Back panel:

- 10 mm thick particleboard with decorative laminate surface.

#### Feet:

- 40 mm high PVC.

#### Main features

- Dismountable.
- Maximum safety shelf supports. Fastening with cams.
- Easy and quick assembly.
- Adjustable leveling feet.
- Back panel that provides greater rigidity and stability to the unit.
- Rounded edges.