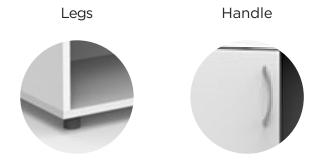

# Tall cabinet with upper shelves and doors







ud/caja

1470 mm tall cabinet with two lower doors, three upper shelves, and two internal ones offers organized storage for various items. Its practical and functional design makes it ideal for all types of spaces.

## **Components**

Sides, base, top, and shelves:

- 19 mm thick particleboard with 2 mm PVC edging and decorative laminate surfaces.

Back panel:

- 10 mm thick particleboard with decorative laminate surface.

#### Feet:

- 40 mm high PVC.

#### Main features

- Dismountable.
- Maximum safety shelf supports. Fastening with cams.
- Easy and quick assembly.
- Adjustable leveling feet.
- Back panel that provides greater rigidity and stability to the unit.
- Rounded edges.



# **Details and options**



# **Finishes**



## **Maintenance**

- Check the joints between parts.
- Check the condition of the legs.
- Check the condition of the shelves to ensure there are no breaks and/or cracks, and inspect their side fixings.

## Cleaning

- Remove dust with a dry cloth or brush. Clean with a sponge or cloth using neutral soap or a mixture of water and vinegar. For embedded dirt, grease, or stains, ammonia can be used.