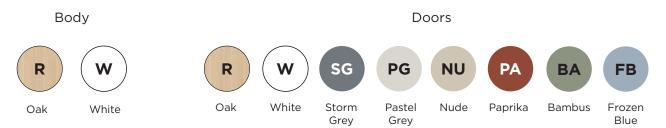

# Tall cabinet with upper shelves and doors







ud/caja

1470 mm tall cabinet with two lower doors, three upper shelves, and two internal ones offers organized storage for various items. Its practical and functional design makes it ideal for all types of spaces.

## **Components**

Sides, base, top, and shelves:

- 19 mm thick particleboard with 2 mm PVC edging and decorative laminate surfaces.

Back panel:

- 10 mm thick particleboard with decorative laminate surface.

#### Feet:

- 40 mm high PVC.

#### Main features

- Dismountable.
- Maximum safety shelf supports. Fastening with cams.
- Easy and quick assembly.
- Adjustable leveling feet.
- Back panel that provides greater rigidity and stability to the unit.
- Rounded edges.



# **Details and options**



# **Finishes**



## **Maintenance**

- Check the joints between parts.
- Check the condition of the legs.
- Check the condition of the shelves to ensure there are no breaks and/or cracks, and inspect their side fixings.

## Cleaning

- Remove dust with a dry cloth or brush. Clean with a sponge or cloth using neutral soap or a mixture of water and vinegar. For embedded dirt, grease, or stains, ammonia can be used.