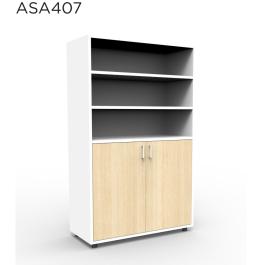

# Tall cabinet with upper shelves and doors

ud/caja

1470 mm tall cabinet with two lower doors, three upper shelves, and two internal ones offers organized storage for various items. Its practical and functional design makes it ideal for all types of spaces.