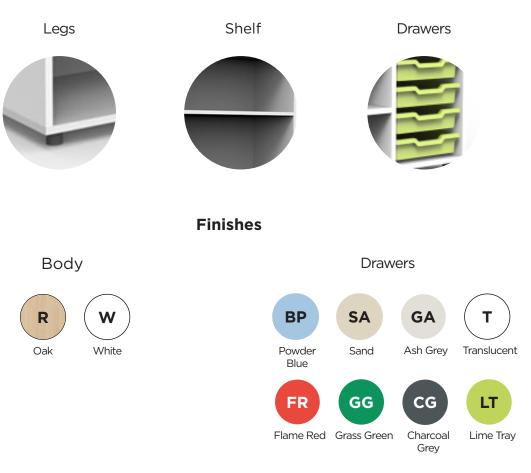

#### **Ultra-low cabinet with central shelves and drawers** ASB104

FG



### Description

Ultra-low cabinet with central shelves. It offers organized storage space, along with the drawers. Its practical and functional design is ideal for all types of spaces.

### Components

Sides, base, top, and shelves:

- 19 mm thick particleboard with 2 mm PVC edging and decorative laminate surfaces.

Back panel:

- 10 mm thick particleboard with decorative laminate surface.

Feet:

- 40 mm high PVC.

### Main features

- Dismountable.
- Easy and quick assembly.
- Adjustable leveling feet.
- Back panel provides increased rigidity and stability.
- Rounded edges.
- Drawer space designed to combine large and small drawers.

# FG

## **Details and options**



## Maintenance

- Check the joints between parts.
- Check the condition of the legs.

- Check the condition of the shelves to ensure there are no breaks and/or cracks, and check their side brackets.

- Check the condition of the drawers.

## Cleaning

- Remove dust with a dry cloth or brush. Clean with a sponge or cloth using neutral soap or a mixture of water and vinegar. For embedded dirt, grease, or stains, ammonia can be used.