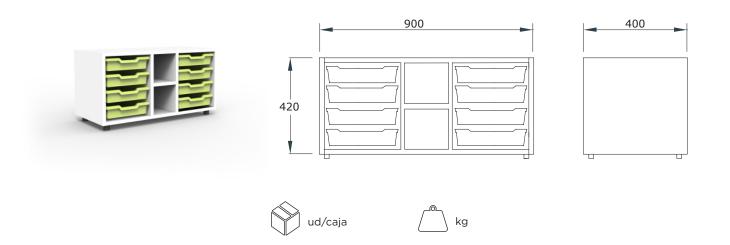

#### **Ultra-low cabinet with central shelves and drawers** ASB104

FG

### Description

Ultra-low cabinet with central shelves. It offers organized storage space, along with the drawers. Its practical and functional design is ideal for all types of spaces.

### Main features

- Dismountable.
- Easy and quick assembly.
- Adjustable leveling feet.
- Back panel provides increased rigidity and stability.
- Rounded edges.
- Drawer space designed to combine large and small drawers.