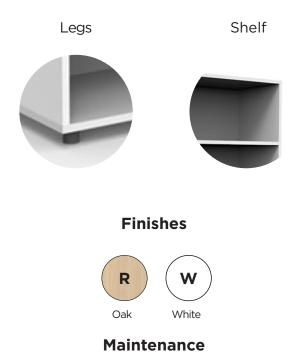

### Components

Sides, base, top, and shelves:

- 19 mm thick particleboard with 2 mm PVC edging and decorative laminate surfaces.

Back:

- 10 mm thick particleboard with decorative laminate surface.

Legs:

- 40 mm high PVC.

## Main features

- Detachable.
- Shelves supported with maximum safety. Fixed by eccentric connectors.
- Easy and quick assembly.
- Leveling feet.
- Back panel provides increased rigidity and stability to the furniture.
- Rounded edges.

# **Details and options**

- Check the joints between parts.

- Check the condition of the legs.

- Inspect the shelves to ensure there are no cracks or breaks, and verify the side fastenings.