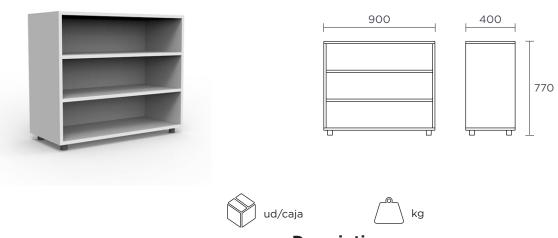

# Low cabinet with shelves

ASM201

Description

770 mm high cabinet with two evenly spaced shelves, offering organized storage for various items. Its practical and functional design makes it ideal for all types of spaces.

### Components

Sides, base, top, and shelves:

- 19 mm thick particleboard with 2 mm PVC edging and decorative laminate surfaces.

Back:

- 10 mm thick particleboard with decorative laminate surface.

Legs:

- 40 mm high PVC.