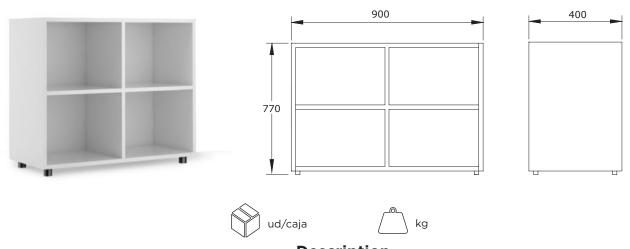

info@federicoginer.com

Description

770 mm high cabinet with four evenly spaced cubbies, offering organized storage for various items. Its practical and functional design makes it ideal for all types of spaces.