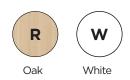

info@federicoginer.com



Description

770 mm high cabinet with four evenly spaced cubbies, offering organized storage for various items. Its practical and functional design makes it ideal for all types of spaces.

## **Components**

Sides, base, top, and shelves:

- 19 mm thick particleboard with 2 mm PVC edging and decorative laminate surfaces.

#### Back:

- 10 mm thick particleboard with decorative laminate surface.

### Legs:

- 40 mm high PVC.

### Main features

- Detachable.
- Shelves supported with maximum safety. Fixed by eccentric connectors.
- Easy and quick assembly.
- Leveling feet.
- Back panel provides increased rigidity and stability to the furniture.
- Rounded edges.



# **Details and options**



### **Finishes**



### **Maintenance**

- Check the joints between parts.
- Check the condition of the legs.
- Inspect the shelves to ensure there are no cracks or breaks, and verify the side fastenings.

# Cleaning

- Remove dust with a dry cloth or brush. Clean with a sponge or cloth using neutral soap or a mixture of water and vinegar. For embedded dirt, grease, or stains, ammonia can be used.