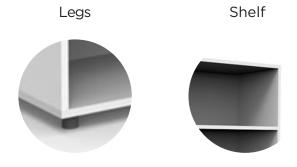

### Legs:

- 40 mm high PVC.

## **Components**

Sides, base, top, and shelves:

- 19 mm thick particleboard with 2 mm PVC edging and decorative laminate surfaces.