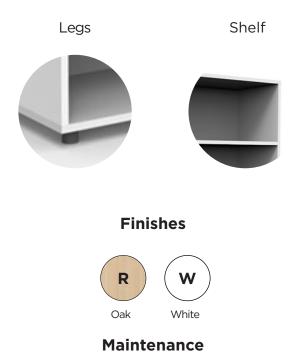

### Components

Sides, base, top, and shelves:

- 19 mm thick particleboard with 2 mm PVC edging and decorative laminate surfaces.

Back:

- 10 mm thick particleboard with decorative laminate surface.

Legs:

- 40 mm high PVC.

## **Details and options**

- Check the joints between parts.

- Check the condition of the legs.

- Inspect the shelves to ensure there are no cracks or breaks, and verify the side fastenings.