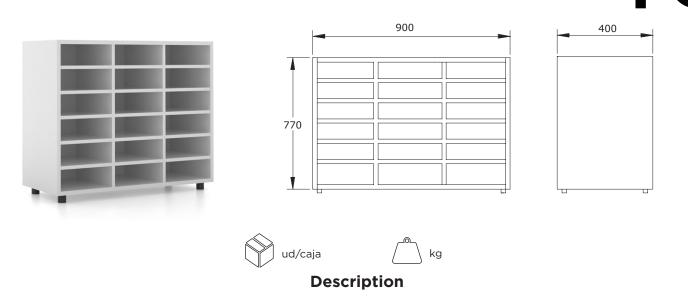

## Low cabinet with cubbies

ASM204

770 mm high cabinet with evenly distributed cubbies, offering organized storage for various items. Its practical and functional design makes it ideal for all types of spaces.

### Components

Sides, base, top, and shelves:

- 19 mm thick particleboard with 2 mm PVC edging and decorative laminate surfaces.

Back:

- 10 mm thick particleboard with decorative laminate surface.

Legs:

- 40 mm high PVC.

### **Main features**

- Detachable.
- Shelves supported with maximum safety. Fixed by eccentric connectors.
- Easy and quick assembly.
- Leveling feet.
- Back panel provides increased rigidity and stability to the furniture.
- Rounded edges.