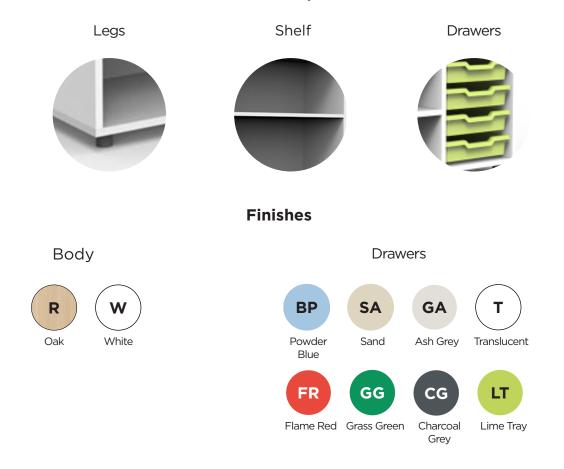

# Low cabinet with side shelves and drawers

ASM205





**Description** 

770 mm high cabinet with side shelves. It offers organized storage for various items, along with the drawers. Its practical and functional design makes it ideal for all types of spaces.

## **Components**

Sides, base, top, and shelves:

- 19 mm thick particleboard with 2 mm PVC edging and decorative laminate surfaces.

Back panel:

- 10 mm thick particleboard with decorative laminate surface.

### Feet:

- 40 mm high PVC.

#### Main features

- Dismountable.
- Easy and quick assembly.
- Adjustable leveling feet.
- Back panel provides increased rigidity and stability.
- Rounded edges.
- Drawer space designed to combine large and small drawers.



# **Details and options**



## **Maintenance**

- Check the joints between parts.
- Check the condition of the legs.
- Check the condition of the shelves to ensure there are no breaks and/or cracks, and check their side brackets.
- Check the condition of the drawers.

# Cleaning

- Remove dust with a dry cloth or brush. Clean with a sponge or cloth using neutral soap or a mixture of water and vinegar. For embedded dirt, grease, or stains, ammonia can be used.