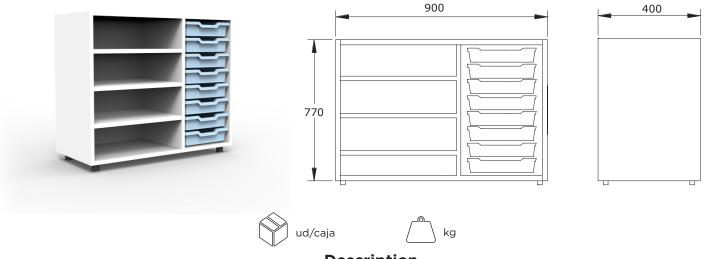

# Low cabinet with side shelves and drawers

ASM205

**Description** 

770 mm high cabinet with side shelves. It offers organized storage for various items, along with the drawers. Its practical and functional design makes it ideal for all types of spaces.

## **Components**

Sides, base, top, and shelves:

- 19 mm thick particleboard with 2 mm PVC edging and decorative laminate surfaces.

Back panel:

- 10 mm thick particleboard with decorative laminate surface.

### Feet:

- 40 mm high PVC.

#### Main features

- Dismountable.
- Easy and quick assembly.
- Adjustable leveling feet.
- Back panel provides increased rigidity and stability.
- Rounded edges.
- Drawer space designed to combine large and small drawers.