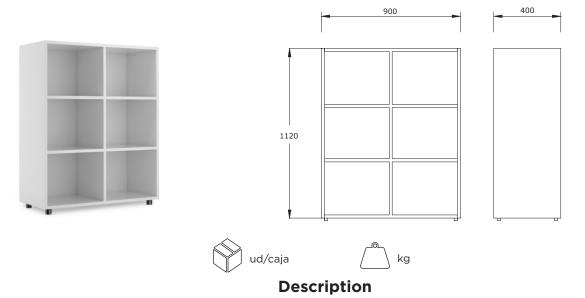

# **Medium-height cabinet with cubbies** ASN302

1120 mm high cabinet with compartments. It offers organized storage space for various items. Its practical and functional design makes it ideal for all types of spaces.

## **Components**

Sides, base, top, and shelves:

- 19 mm thick particleboard with 2 mm PVC edging and decorative laminate surfaces.

#### Back:

- 10 mm thick particleboard with decorative laminate surface.

#### Legs:

- 40 mm high PVC.

#### Main features

- Detachable.
- Shelves supported with maximum safety. Fixed by eccentric connectors.
- Easy and quick assembly.
- Leveling feet.
- Back panel provides increased rigidity and stability to the furniture.
- Rounded edges.