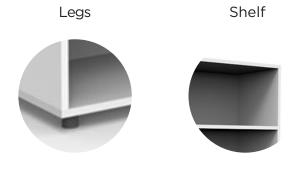

#### Legs:

- 40 mm high PVC.

#### Main features

- Detachable.
- Shelves supported with maximum safety. Fixed by eccentric connectors.
- Easy and quick assembly.
- Leveling feet.
- Back panel provides increased rigidity and stability to the furniture.
- Rounded edges.

#### **Maintenance**

- Check the joints between parts.
- Check the condition of the legs.
- Inspect the shelves to ensure there are no cracks or breaks, and verify the side fastenings.