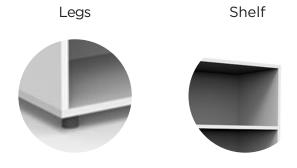

#### Legs:

- 40 mm high PVC.

## **Components**

Sides, base, top, and shelves:

- 19 mm thick particleboard with 2 mm PVC edging and decorative laminate surfaces.

#### Main features

- Detachable.
- Shelves supported with maximum safety. Fixed by eccentric connectors.
- Easy and quick assembly.
- Leveling feet.
- Back panel provides increased rigidity and stability to the furniture.
- Rounded edges.