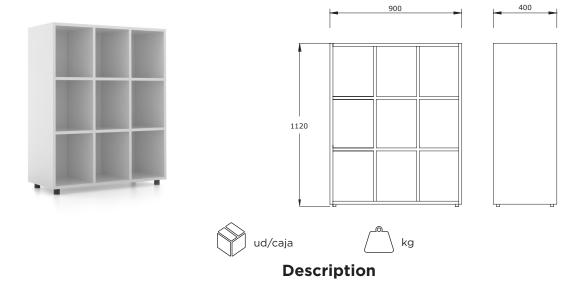

# Medium-height cabinet with nine cubbies

**ASN303** 

1120 mm high cabinet with nine compartments. It offers organized storage space for various items. Its practical and functional design makes it ideal for all types of spaces.

## **Components**

Sides, base, top, and shelves:

- 19 mm thick particleboard with 2 mm PVC edging and decorative laminate surfaces.

#### Main features

- Detachable.
- Shelves supported with maximum safety. Fixed by eccentric connectors.
- Easy and quick assembly.
- Leveling feet.
- Back panel provides increased rigidity and stability to the furniture.
- Rounded edges.