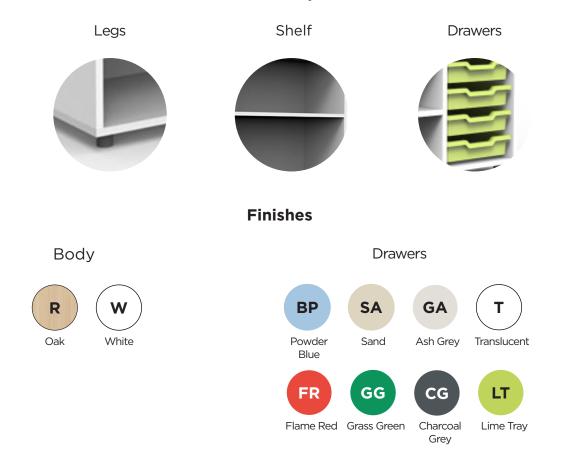

1120 ud/caja kg

Intermediate cabinet with side shelves and drawers

# **Description**

Cabinet with a height of 1120 mm and side shelves. It offers organized storage space for various items, along with drawers. Its practical and functional design makes it ideal for all types of spaces.

# **Components**

Sides, base, top, and shelves:

- 19 mm thick particleboard with 2 mm PVC edging and decorative laminate surfaces.

# Back panel:

- 10 mm thick particleboard with decorative laminate surface.

### Feet:

**ASN305** 

- 40 mm high PVC.

## **Main features**

- Dismountable.
- Easy and quick assembly.
- Adjustable leveling feet.
- Back panel provides increased rigidity and stability.
- Rounded edges.
- Drawer space designed to combine large and small drawers



# **Details and options**



# **Maintenance**

- Check the joints between parts.
- Check the condition of the legs.
- Check the condition of the shelves to ensure there are no breaks and/or cracks, and check their side brackets.
- Check the condition of the drawers.

# Cleaning

- Remove dust with a dry cloth or brush. Clean with a sponge or cloth using neutral soap or a mixture of water and vinegar. For embedded dirt, grease, or stains, ammonia can be used.