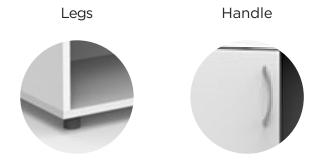

#### Feet:

- 40 mm high PVC.

#### Main features

- Dismountable.
- Maximum safety shelf supports. Fastening with cams.
- Easy and quick assembly.
- Adjustable leveling feet.
- Back panel that provides greater rigidity and stability to the unit.
- Rounded edges.