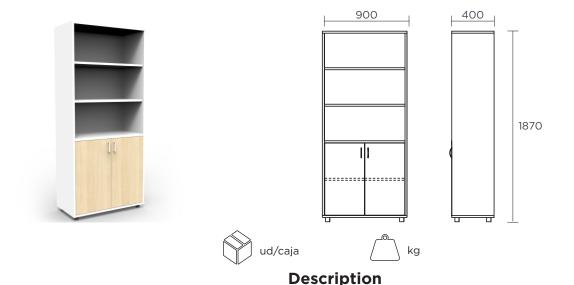

# **Extra-tall cabinet with two shelves and doors** ASS504

Cabinet with a height of 1870 mm, two lower doors, and upper and internal shelves offers an organized space for storing various items. Its practical and functional design makes it ideal for all types of spaces.

## **Components**

Sides, base, top, and shelves:

- 19 mm thick particleboard with 2 mm PVC edging and decorative laminate surfaces.

Back panel:

- 10 mm thick particleboard with decorative laminate surface.

#### Feet:

- 40 mm high PVC.

#### Main features

- Dismountable.
- Maximum safety shelf supports. Fastening with cams.
- Easy and quick assembly.
- Adjustable leveling feet.
- Back panel that provides greater rigidity and stability to the unit.
- Rounded edges.