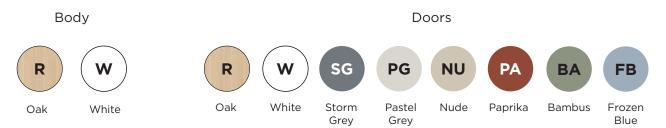

# **Extra-tall cabinet with two shelves and doors** ASS504





Cabinet with a height of 1870 mm, two lower doors, and upper and internal shelves offers an organized space for storing various items. Its practical and functional design makes it ideal for all types of spaces.

## **Components**

Sides, base, top, and shelves:

- 19 mm thick particleboard with 2 mm PVC edging and decorative laminate surfaces.

Back panel:

- 10 mm thick particleboard with decorative laminate surface.

#### Feet:

- 40 mm high PVC.

#### Main features

- Dismountable.
- Maximum safety shelf supports. Fastening with cams.
- Easy and quick assembly.
- Adjustable leveling feet.
- Back panel that provides greater rigidity and stability to the unit.
- Rounded edges.



# **Details and options**



# **Finishes**



## **Maintenance**

- Check the joints between parts.
- Check the condition of the legs.
- Check the condition of the shelves to ensure there are no breaks and/or cracks, and inspect their side fixings.

## Cleaning

- Remove dust with a dry cloth or brush. Clean with a sponge or cloth using neutral soap or a mixture of water and vinegar. For embedded dirt, grease, or stains, ammonia can be used.