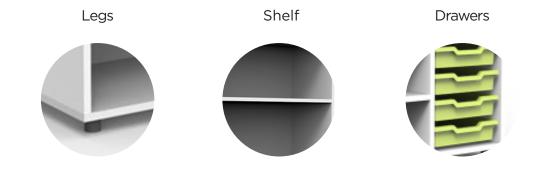

## Feet:

- 40 mm high PVC.

#### Main features

- Dismountable.
- Easy and quick assembly.
- Adjustable leveling feet.
- Back panel provides increased rigidity and stability.
- Rounded edges.
- Drawer space designed to combine large and small drawers.

## **Details and options**