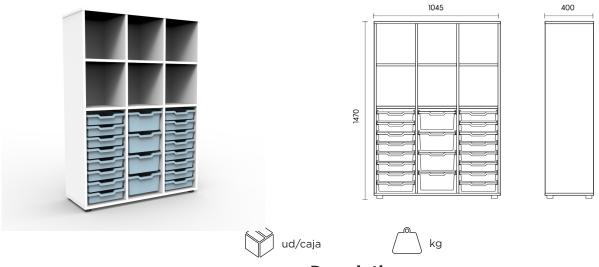

# Tall triple cabinet with cubby compartments and drawers ASTAO1

Description

Tall triple cabinet with evenly distributed shelves provides organized storage space along with drawers. Its practical and functional design is ideal for all types of spaces.

## **Components**

Sides, base, top, and shelves:

- 19 mm thick particleboard with 2 mm PVC edging and decorative laminate surfaces.

Back panel:

- 10 mm thick particleboard with decorative laminate surface.

## Feet:

- 40 mm high PVC.

#### Main features

- Dismountable.
- Easy and quick assembly.
- Adjustable leveling feet.
- Back panel provides increased rigidity and stability.
- Rounded edges.
- Drawer space designed to combine large and small drawers.