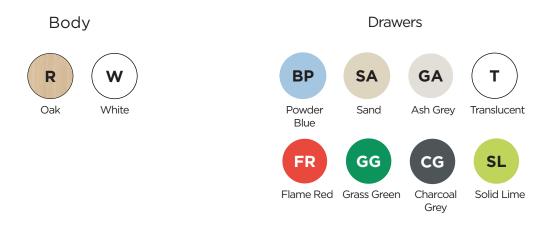

# Tall triple cabinet with cubby compartments and drawers ASTAO1





Description

Tall triple cabinet with evenly distributed shelves provides organized storage space along with drawers. Its practical and functional design is ideal for all types of spaces.

## **Components**

Sides, base, top, and shelves:

- 19 mm thick particleboard with 2 mm PVC edging and decorative laminate surfaces.

Back panel:

- 10 mm thick particleboard with decorative laminate surface.

## Feet:

- 40 mm high PVC.

#### Main features

- Dismountable.
- Easy and quick assembly.
- Adjustable leveling feet.
- Back panel provides increased rigidity and stability.
- Rounded edges.
- Drawer space designed to combine large and small drawers.



## **Details and options**



## **Finishes**



#### **Maintenance**

- Check the joints between parts.
- Check the condition of the legs.
- Check the condition of the shelves to ensure there are no breaks and/or cracks, and check their side brackets.

## Cleaning

- Remove dust with a dry cloth or brush. Clean with a sponge or cloth using neutral soap or a mixture of water and vinegar. For embedded dirt, grease, or stains, ammonia can be used.