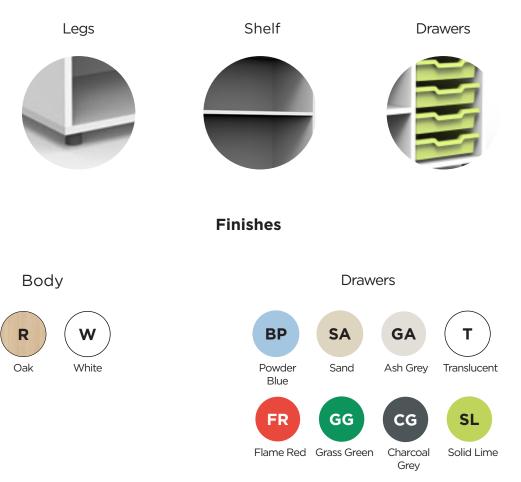

# Low triple cabinet with drawers

ASTM01



Low triple cabinet that provides organized storage space along with drawers. Its practical and functional design is ideal for all types of spaces.

### Components

Sides, base, top, and shelves:

- 19 mm thick particleboard with 2 mm PVC edging and decorative laminate surfaces.

Back panel:

- 10 mm thick particleboard with decorative laminate surface.

Feet:

- 40 mm high PVC.

## Main features

- Dismountable.
- Easy and quick assembly.
- Adjustable leveling feet.
- Back panel provides increased rigidity and stability.
- Rounded edges.
- Drawer space designed to combine large and small drawers.

# FG

# **Details and options**



### Maintenance

- Check the joints between parts.
- Check the condition of the legs.

- Check the condition of the shelves to ensure there are no breaks and/or cracks, and check their side brackets.

### Cleaning

- Remove dust with a dry cloth or brush. Clean with a sponge or cloth using neutral soap or a mixture of water and vinegar. For embedded dirt, grease, or stains, ammonia can be used.