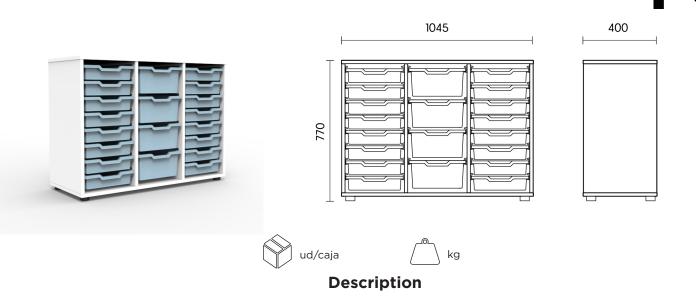

# Low triple cabinet with drawers

ASTM01

Low triple cabinet that provides organized storage space along with drawers. Its practical and functional design is ideal for all types of spaces.

### Components

Sides, base, top, and shelves:

- 19 mm thick particleboard with 2 mm PVC edging and decorative laminate surfaces.

Back panel:

- 10 mm thick particleboard with decorative laminate surface.

Feet:

- 40 mm high PVC.

## Main features

- Dismountable.
- Easy and quick assembly.
- Adjustable leveling feet.
- Back panel provides increased rigidity and stability.
- Rounded edges.
- Drawer space designed to combine large and small drawers.