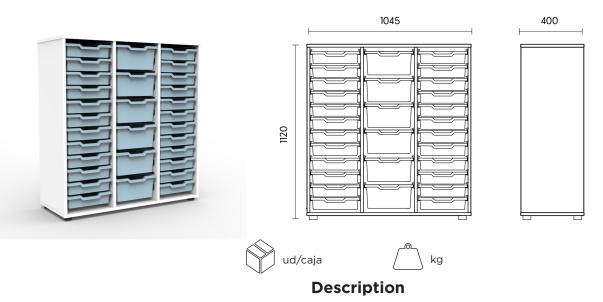

## Triple cabinet with drawers

ASTN01

Triple cabinet that provides organized storage space along with drawers. Its practical and functional design is ideal for all types of spaces.

#### Components

Sides, base, top, and shelves:

- 19 mm thick particleboard with 2 mm PVC edging and decorative laminate surfaces.

Back panel:

- 10 mm thick particleboard with decorative laminate surface.

Feet:

## **Main features**

- Dismountable.
- Easy and quick assembly.
- Adjustable leveling feet.
- Back panel provides increased rigidity and stability.
- Rounded edges.
- Drawer space designed to combine large and small drawers.