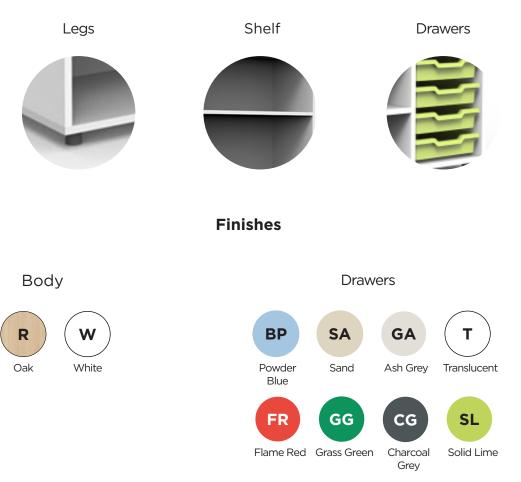

## **Details and options**

#### Components

Sides, base, top, and shelves:

- 19 mm thick particleboard with 2 mm PVC edging and decorative laminate surfaces.

Back panel:

- 10 mm thick particleboard with decorative laminate surface.

Feet:

- 40 mm high PVC.