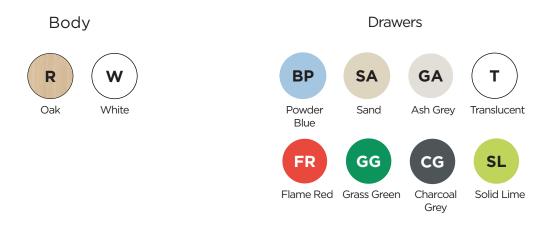

# **Triple cabinet with cubby compartments and drawers** ASTNO2







**Description** 

Triple cabinet with evenly distributed shelves provides organized storage space along with drawers. Its practical and functional design is ideal for all types of spaces.

## **Components**

Sides, base, top, and shelves:

- 19 mm thick particleboard with 2 mm PVC edging and decorative laminate surfaces.

Back panel:

- 10 mm thick particleboard with decorative laminate surface.

## Feet:

- 40 mm high PVC.

#### Main features

- Dismountable.
- Easy and quick assembly.
- Adjustable leveling feet.
- Back panel provides increased rigidity and stability.
- Rounded edges.
- Drawer space designed to combine large and small drawers.



## **Details and options**



## **Finishes**



#### **Maintenance**

- Check the joints between parts.
- Check the condition of the legs.
- Check the condition of the shelves to ensure there are no breaks and/or cracks, and check their side brackets.

## Cleaning

- Remove dust with a dry cloth or brush. Clean with a sponge or cloth using neutral soap or a mixture of water and vinegar. For embedded dirt, grease, or stains, ammonia can be used.