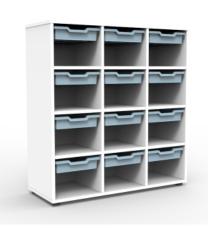

# **Triple cabinet with cubby compartments and drawers** ASTNO2

**Description** 

Triple cabinet with evenly distributed shelves provides organized storage space along with drawers. Its practical and functional design is ideal for all types of spaces.

#### Main features

- Dismountable.
- Easy and quick assembly.
- Adjustable leveling feet.
- Back panel provides increased rigidity and stability.
- Rounded edges.
- Drawer space designed to combine large and small drawers.