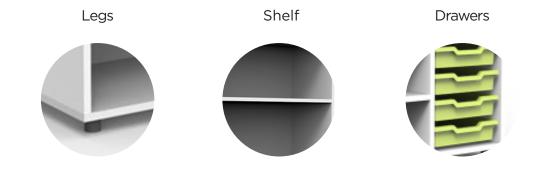

## **Details and options**

## Feet:

- 40 mm high PVC.

#### Main features

- Dismountable.
- Easy and quick assembly.
- Adjustable leveling feet.
- Back panel provides increased rigidity and stability.
- Rounded edges.
- Drawer space designed to combine large and small drawers.