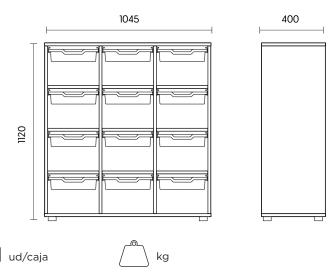

# **Triple cabinet with cubby compartments and drawers** ASTNO2

**Description** 

Triple cabinet with evenly distributed shelves provides organized storage space along with drawers. Its practical and functional design is ideal for all types of spaces.

## **Components**

Sides, base, top, and shelves:

- 19 mm thick particleboard with 2 mm PVC edging and decorative laminate surfaces.

Back panel:

- 10 mm thick particleboard with decorative laminate surface.

#### Main features

- Dismountable.
- Easy and quick assembly.
- Adjustable leveling feet.
- Back panel provides increased rigidity and stability.
- Rounded edges.
- Drawer space designed to combine large and small drawers.